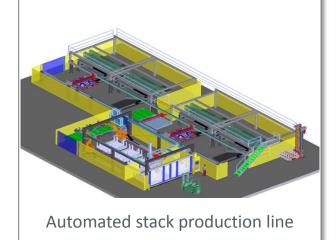

# **3D Robot based Thermoplastic Tape Placement Plant**

Video available @ www.compositence.com

Video available @ www.compositence.com

# Fully automated 2D placement system